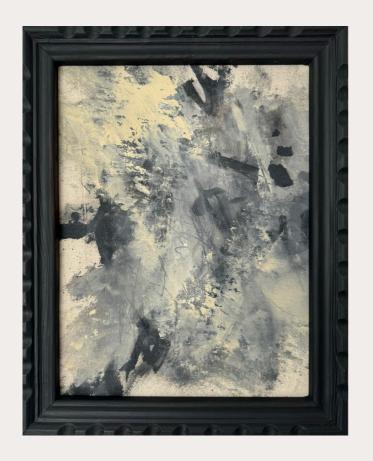

### SERIES TERRA

TERRA SERIES
Mixed Media on deep edge canvas

80X100 CM

Whispers of the earth

WALL STORIES SERIES
Mixed Media on canvas / Framed
moorbraun wood floating frame

40X40 CM

Sediment I

# WALL STORIES SERIES Mixed Media on canvas / Framed moorbraun wood floating frame

40X40 CM

Sediment II