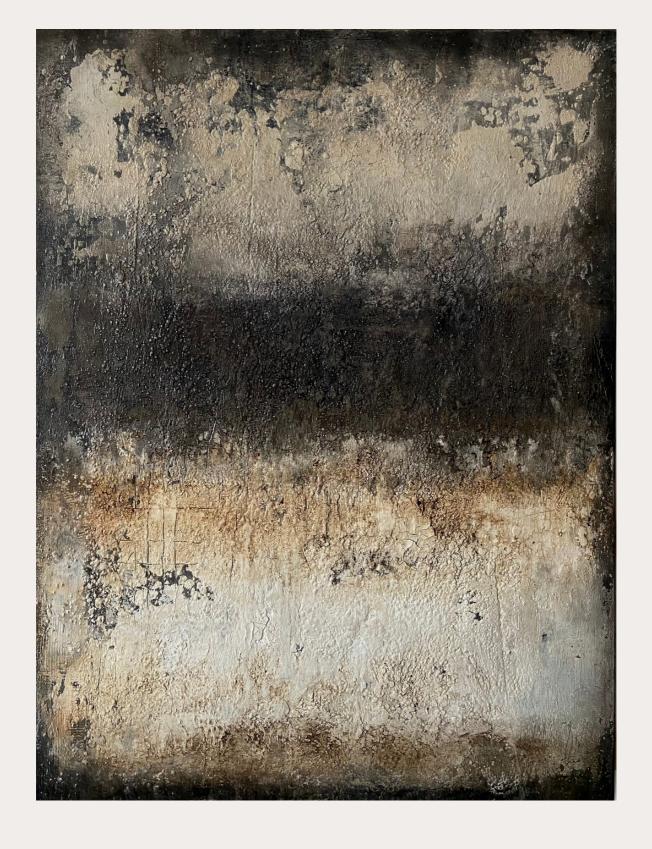

# SERIES WALL STORIES

WALL STORIES SERIES

Mixed Media on canvas / Framed

white wood floating frame

The Monastery

Das Kloster

WALL STORIES SERIES

Mixed Media on canvas / Framed

white wood floating frame

80X100 CM The Door Lindauer Tor

WALL STORIES SERIES

Mixed Media on canvas / Framed

black wood floating frame

The ladies church Die Frauenkirche