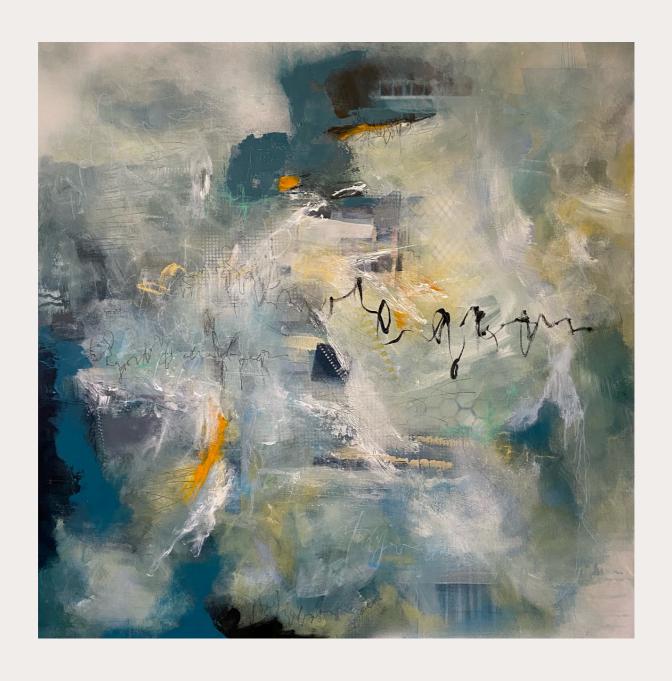

# SERIES BEYOND THE SURFACE

BEYOND THE SURFACE SERIES

Mixed Media on canvas

natural wood frame

Many lives

BEYOND THE SURFACE SERIES Mixed Media on wood

Headspace

BEYOND THE SURFACE SERIES Mixed Media on wood

Time will tell