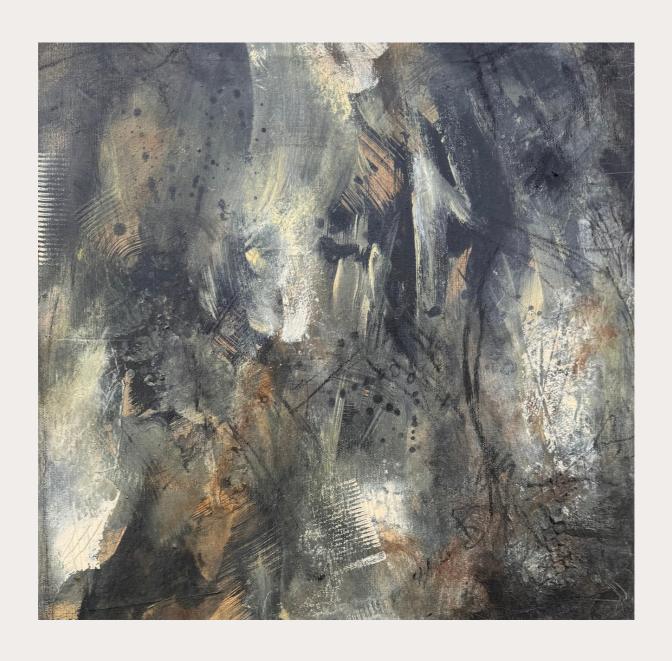

white wood floating frame

80X100 CM The Door Lindauer Tor

WALL STORIES SERIES

Mixed Media on canvas / Framed

black wood floating frame

The ladies church Die Frauenkirche