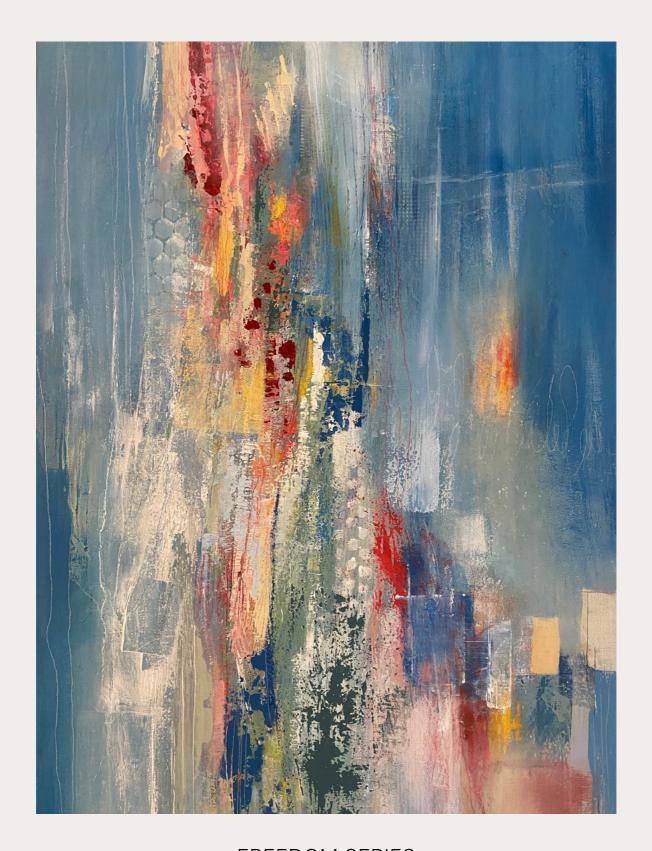

# SERIES FREEDOM

FREEDOM SERIES
Mixed Media on canvas

Mind Game

FREEDOM SERIES
Mixed Media on canvas
white wood floating frame

The smell of rain

FREEDOM SERIES
Mixed Media on canvas
white wood floating frame

Outside my window

# FREEDOM SERIES Mixed Media on canvas black wood floating frame

70X70 CM

Freedom