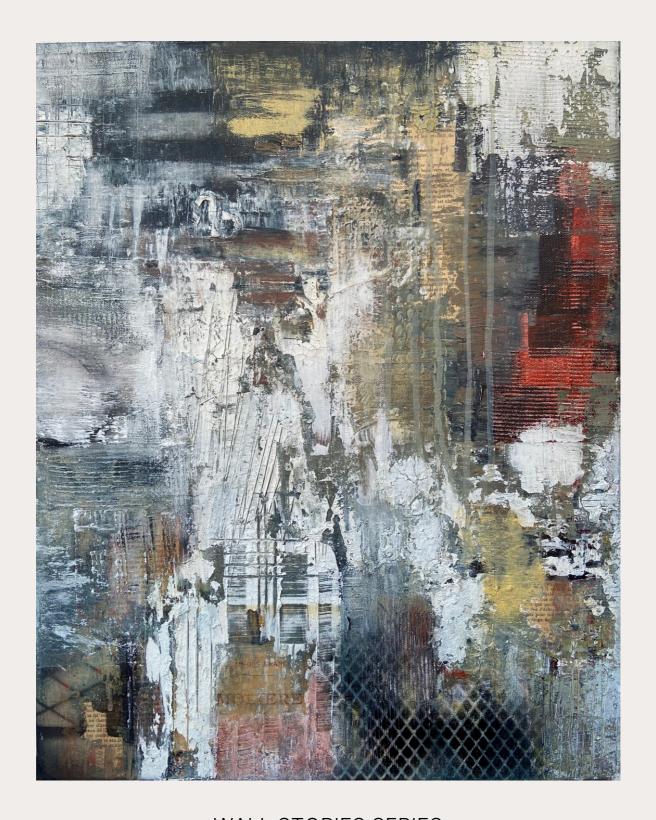

# SERIES WALL STORIES

WALL STORIES SERIES

Mixed Media on canvas / Framed

white wood floating frame

The Monastery

Das Kloster

WALL STORIES SERIES

Mixed Media on canvas / Framed