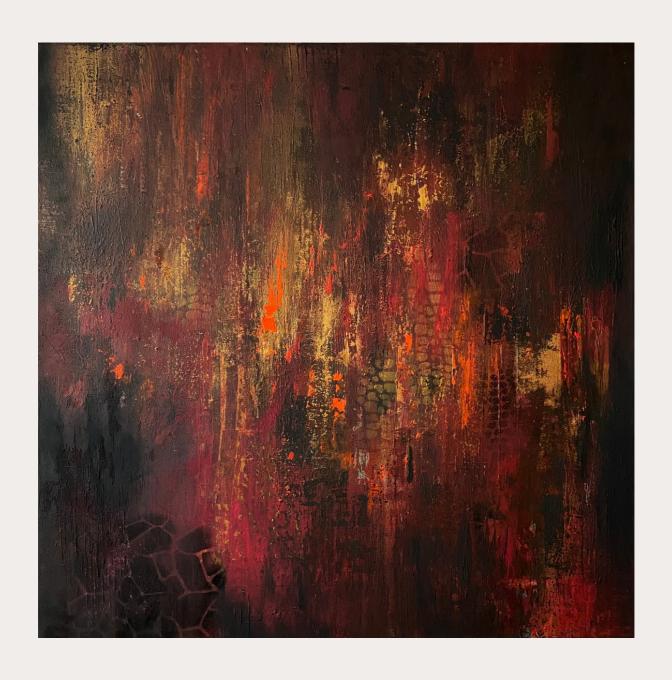

# SERIES WALL STORIES

WALL STORIES SERIES

Mixed Media on canvas / Framed

white wood floating frame

The Monastery

Das Kloster

WALL STORIES SERIES

Mixed Media on canvas / Framed