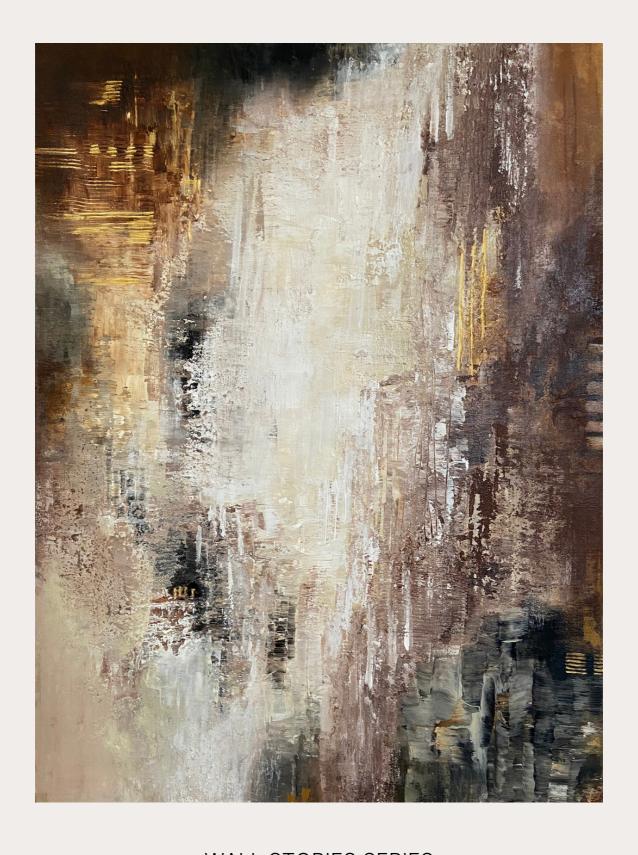

# SERIES WALL STORIES

WALL STORIES SERIES

Mixed Media on canvas / Framed

white wood floating frame

The Monastery

Das Kloster

WALL STORIES SERIES

Mixed Media on canvas / Framed