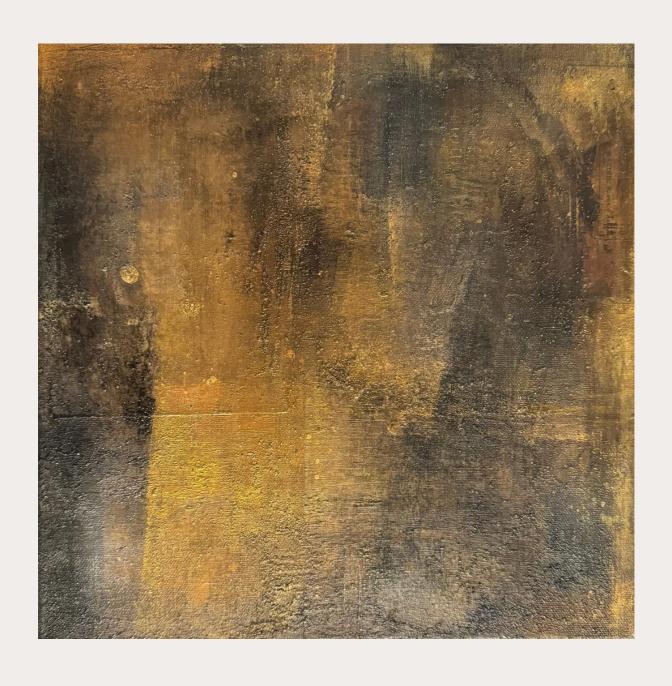

### SERIES TERRA

TERRA SERIES
Mixed Media on deep edge canvas

80X100 CM

Whispers of the earth

WALL STORIES SERIES
Mixed Media on canvas / Framed
moorbraun wood floating frame

40X40 CM

Sediment I