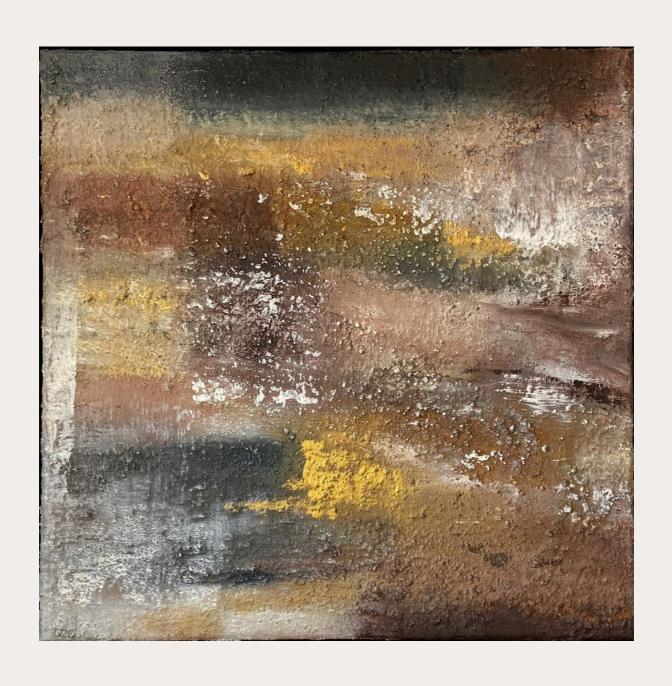

### SERIES TERRA

TERRA SERIES
Mixed Media on deep edge canvas

80X100 CM

Whispers of the earth

WALL STORIES SERIES
Mixed Media on canvas / Framed
moorbraun wood floating frame

40X40 CM

Sediment I

# WALL STORIES SERIES Mixed Media on canvas / Framed moorbraun wood floating frame

40X40 CM

Sediment II