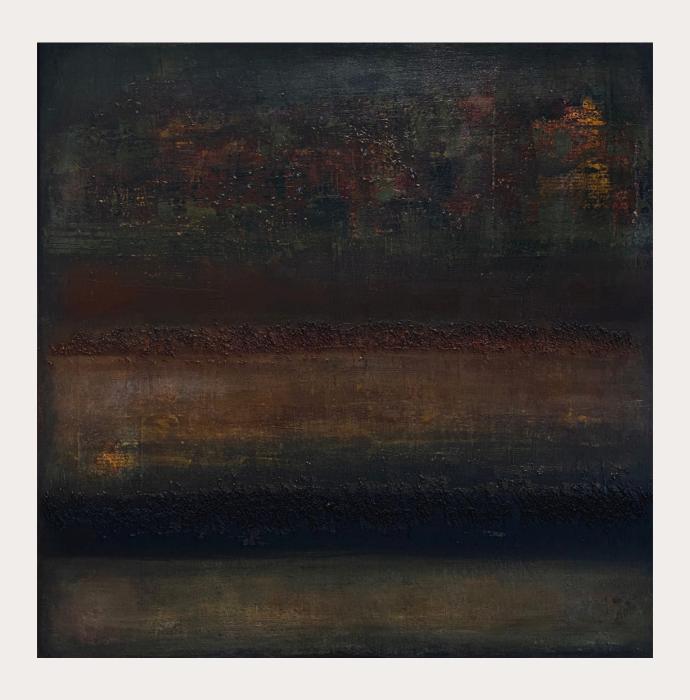

# WALL STORIES SERIES Mixed Media on canvas / Framed maple wood floating frame

60X70 CM The Witch Tower
Hexenturm

WALL STORIES SERIES
Mixed Media on canvas / Framed
grey wood floating frame

50X70 CM

Stormy

WALL STORIES SERIES
Mixed Media on canvas
white wood floating frame

WALL STORIES SERIES
Mixed Media on canvas
grey wood floating frame

40X50 CM

If walls could talk IV

WALL STORIES SERIES Mixed Media on canvas