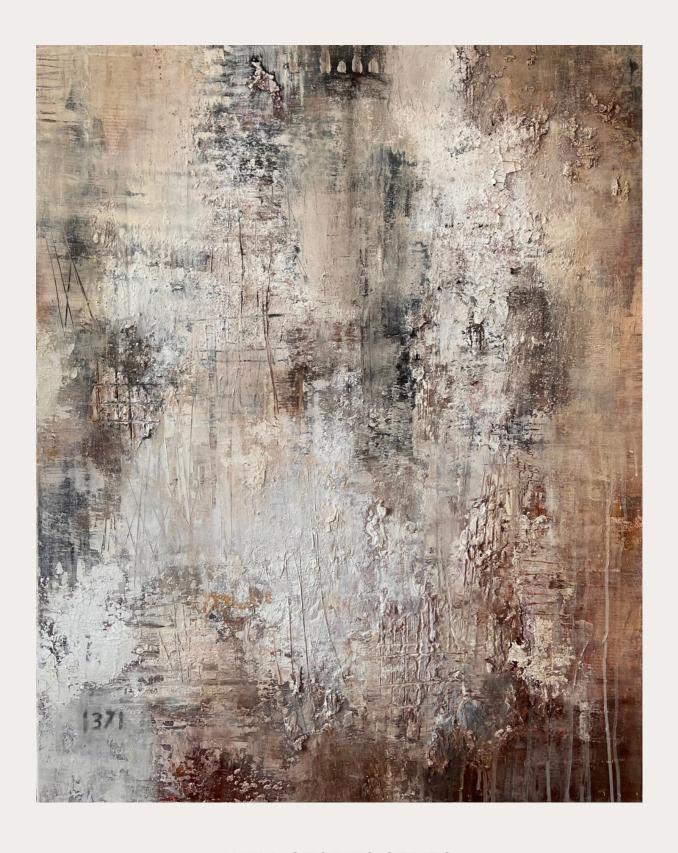

white wood floating frame

80X100 CM The Door Lindauer Tor

WALL STORIES SERIES

Mixed Media on canvas / Framed

black wood floating frame

The ladies church Die Frauenkirche