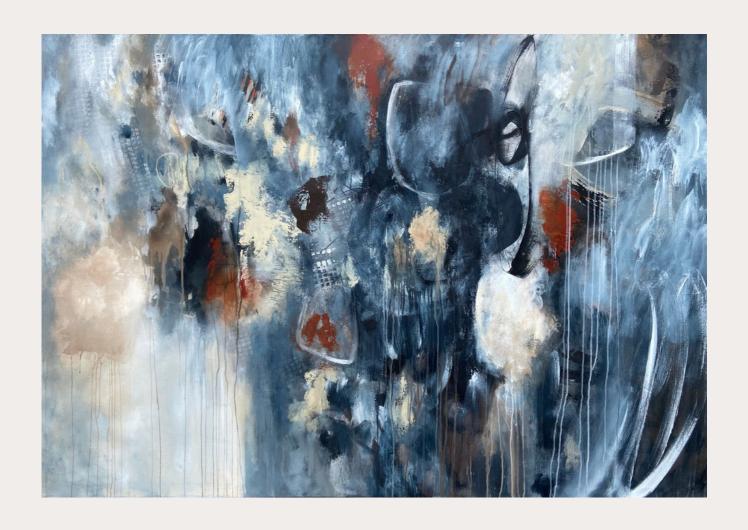

# SERIES WALL STORIES

WALL STORIES SERIES

Mixed Media on canvas / Framed

white wood floating frame

The Monastery

Das Kloster

WALL STORIES SERIES

Mixed Media on canvas / Framed