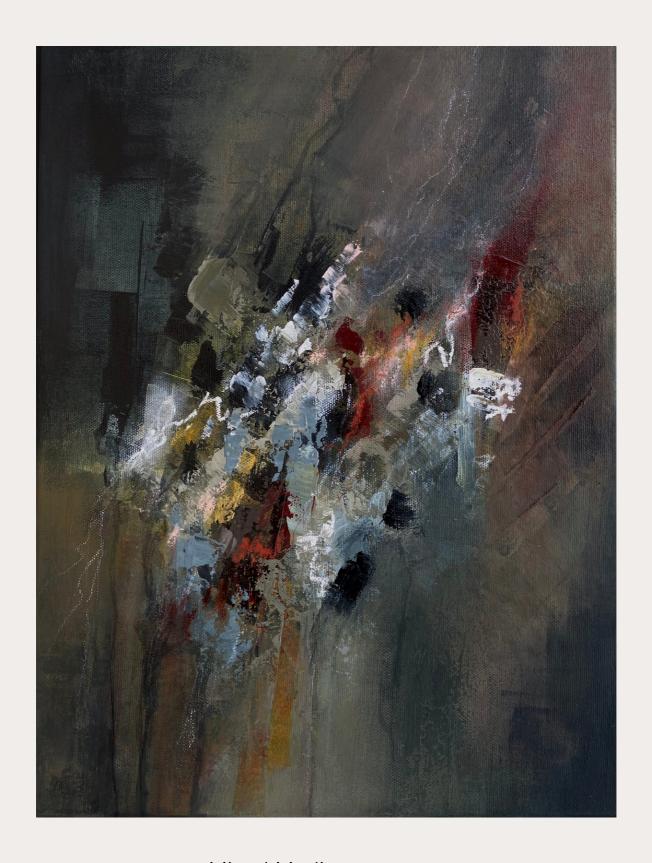

# SERIES BEYOND THE SURFACE

BEYOND THE SURFACE SERIES

Mixed Media on canvas

natural wood frame

Many lives

BEYOND THE SURFACE SERIES Mixed Media on wood

Headspace

BEYOND THE SURFACE SERIES Mixed Media on wood

Time will tell