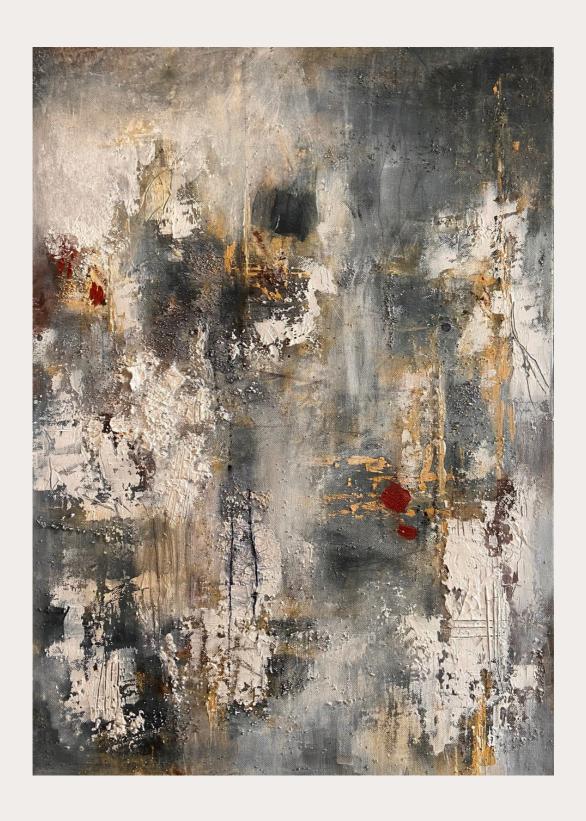

# WALL STORIES SERIES Mixed Media on canvas / Framed maple wood floating frame

60X70 CM The Witch Tower
Hexenturm

WALL STORIES SERIES
Mixed Media on canvas / Framed
grey wood floating frame

50X70 CM

Stormy