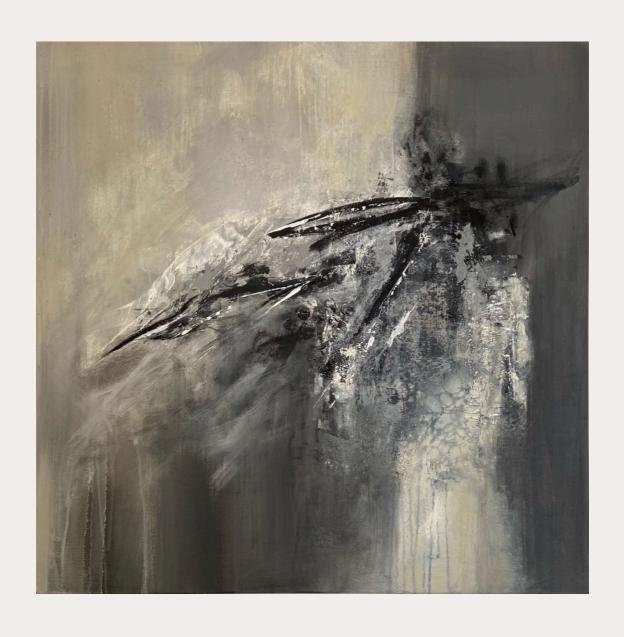

#### **TEXTURAL**

01

Artworks that emphasize the tactile qualities of the surface using various tools, materials, and application methods to build up layers, create raised or rough areas, and evoke a sense of touch visually.

Wall Stories Beyond the surface Terra