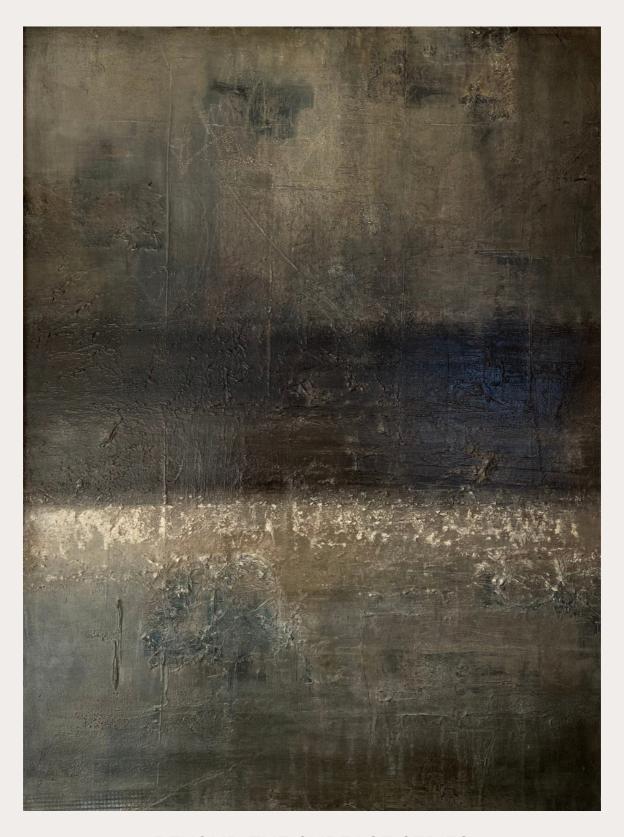

### SERIES TERRA

TERRA SERIES
Mixed Media on deep edge canvas

80X100 CM

Whispers of the earth

WALL STORIES SERIES
Mixed Media on canvas / Framed
moorbraun wood floating frame

40X40 CM

Sediment I

# WALL STORIES SERIES Mixed Media on canvas / Framed moorbraun wood floating frame

40X40 CM

Sediment II