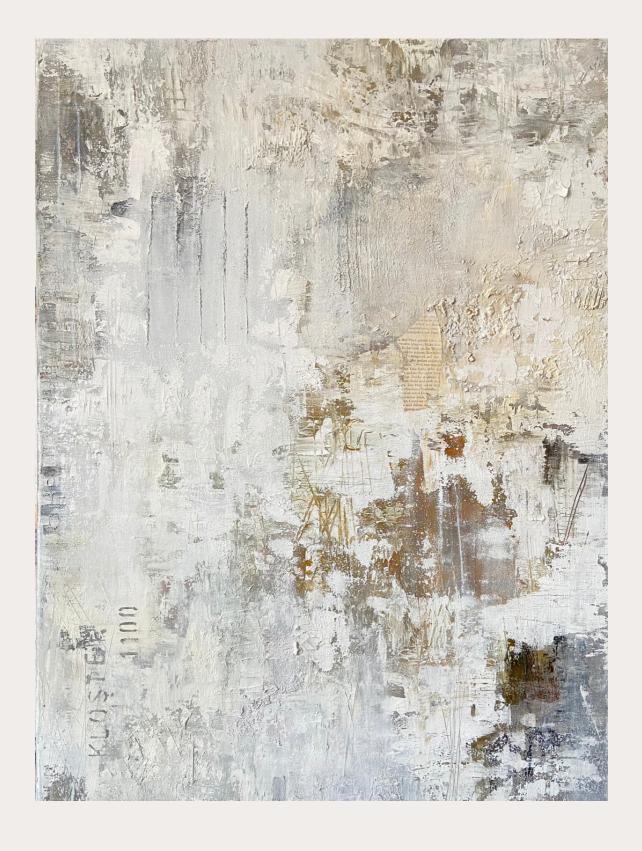

# SERIES WALL STORIES

WALL STORIES SERIES

Mixed Media on canvas / Framed

white wood floating frame

The Monastery

Das Kloster

WALL STORIES SERIES

Mixed Media on canvas / Framed