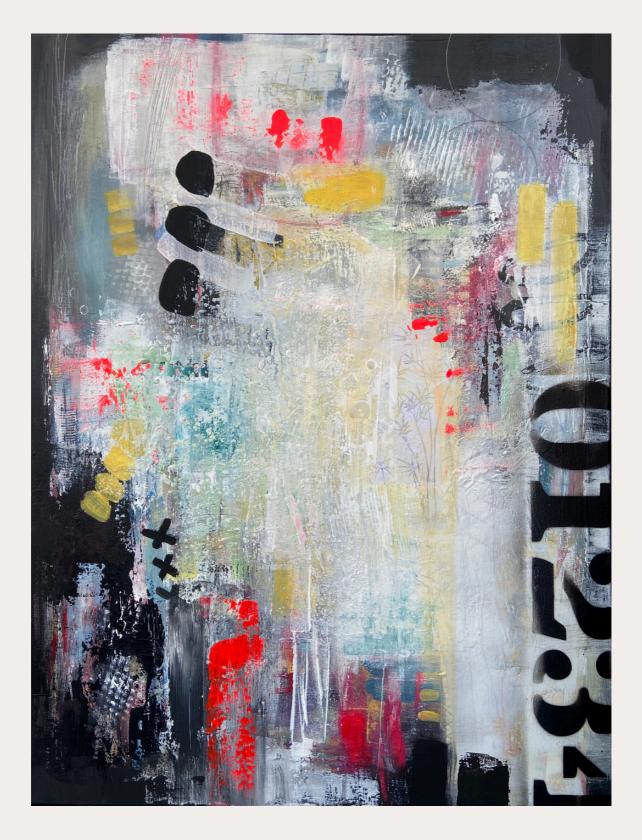

## FREEDOM SERIES Mixed Media on raw canvas horizontal or vertical

| 80X150 |
|--------|
| СМ     |

### FREEDOM SERIES Mixed Media on deep edge raw canvas

75X145 CM

Dance to the music