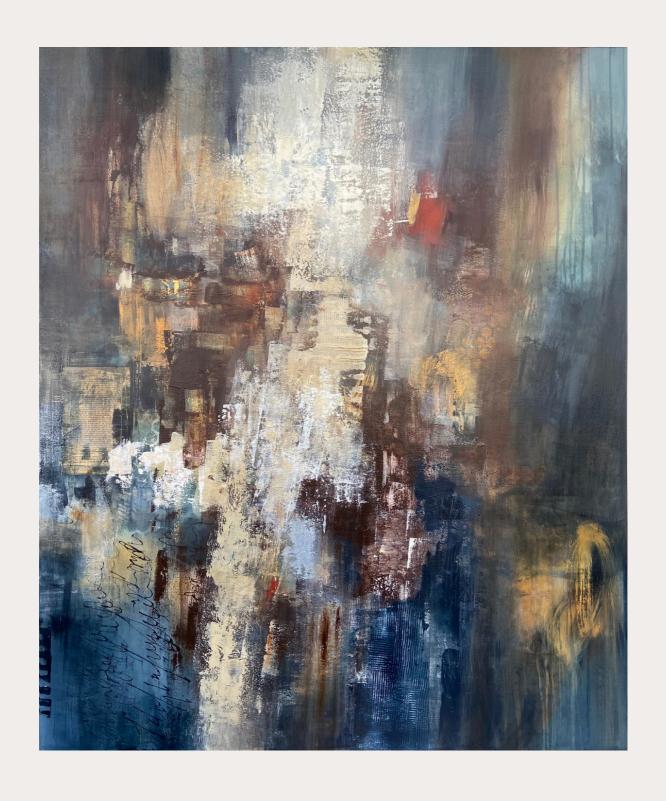

white wood floating frame

80X100 CM The Door Lindauer Tor

WALL STORIES SERIES

Mixed Media on canvas / Framed

black wood floating frame

The ladies church Die Frauenkirche