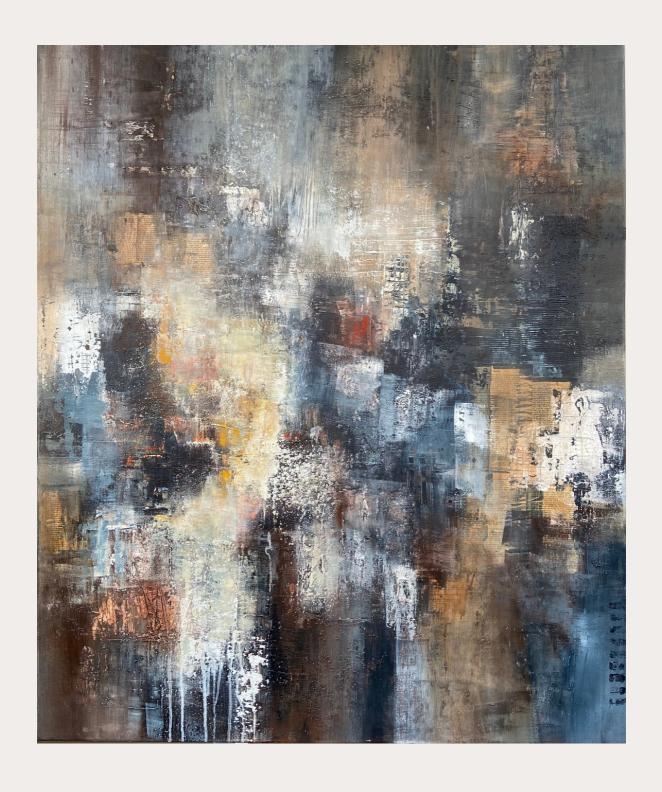

# SERIES WALL STORIES

WALL STORIES SERIES

Mixed Media on canvas / Framed

white wood floating frame

The Monastery

Das Kloster

WALL STORIES SERIES

Mixed Media on canvas / Framed

white wood floating frame

80X100 CM The Door Lindauer Tor

WALL STORIES SERIES

Mixed Media on canvas / Framed

black wood floating frame

The ladies church Die Frauenkirche