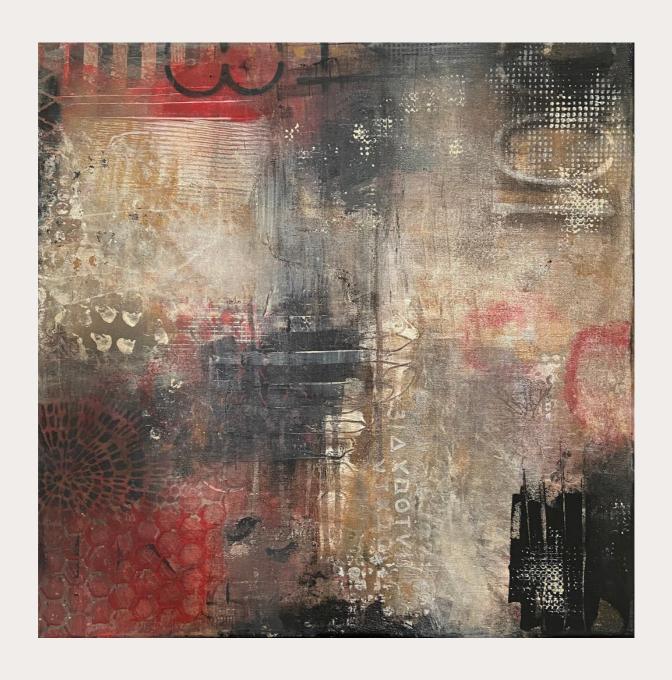

### SERIES TERRA

TERRA SERIES
Mixed Media on deep edge canvas

80X100 CM

Whispers of the earth

WALL STORIES SERIES
Mixed Media on canvas / Framed
moorbraun wood floating frame

40X40 CM

Sediment I

# WALL STORIES SERIES Mixed Media on canvas / Framed moorbraun wood floating frame

40X40 CM

Sediment II

### TERRA SERIES Mixed Media on canvas

50X50 CM

Nocturne I

### TERRA SERIES Mixed Media on canvas

40X40 CM

Nocturne II