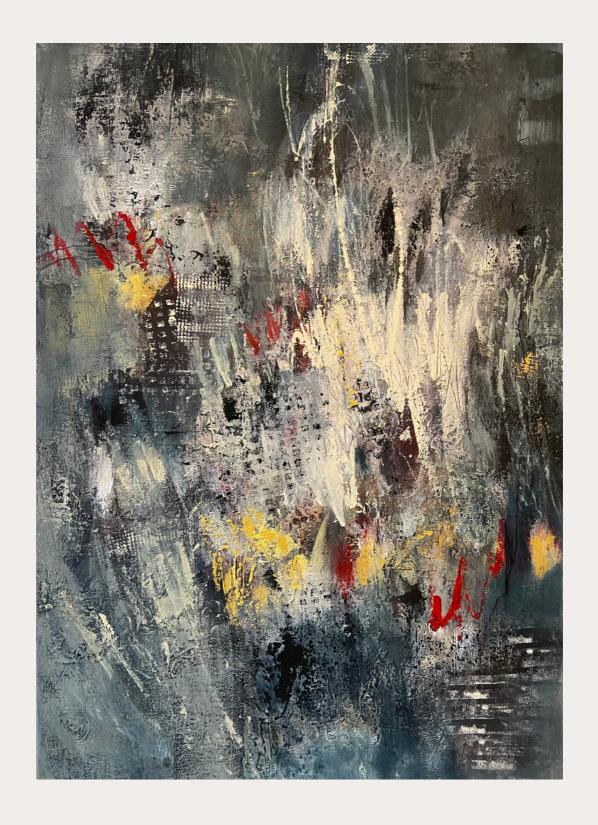

# SERIES WALL STORIES

WALL STORIES SERIES

Mixed Media on canvas / Framed

white wood floating frame

The Monastery

Das Kloster

WALL STORIES SERIES

Mixed Media on canvas / Framed