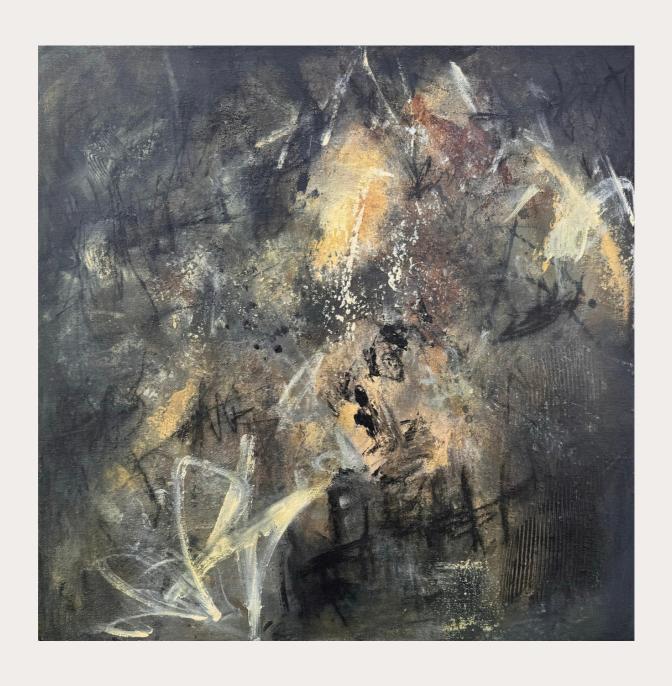

# SERIES WALL STORIES

WALL STORIES SERIES

Mixed Media on canvas / Framed

white wood floating frame

The Monastery

Das Kloster

WALL STORIES SERIES

Mixed Media on canvas / Framed