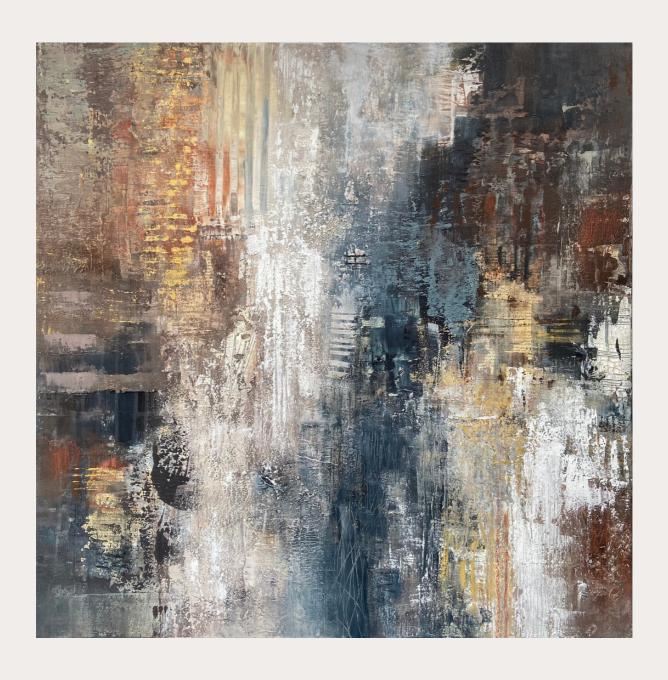

# WALL STORIES SERIES Mixed Media on canvas / Framed maple wood floating frame

60X70 CM The Witch Tower
Hexenturm

WALL STORIES SERIES
Mixed Media on canvas / Framed
grey wood floating frame

50X70 CM

Stormy