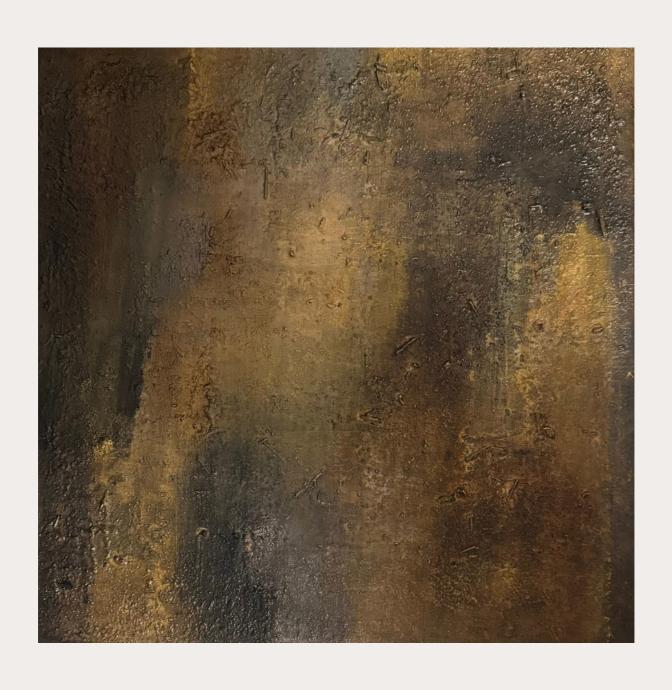

# WALL STORIES SERIES Mixed Media on canvas / Framed moorbraun wood floating frame

40X40 CM

Sediment II