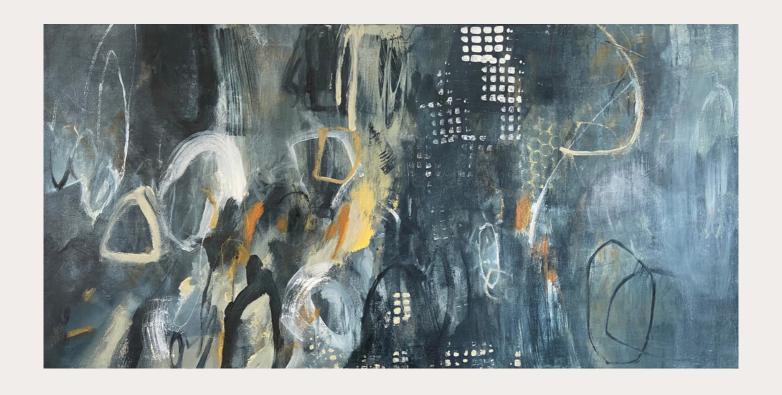

# WALL STORIES SERIES Mixed Media on canvas / Framed maple wood floating frame

60X70 CM The Witch Tower
Hexenturm

WALL STORIES SERIES
Mixed Media on canvas / Framed
grey wood floating frame

50X70 CM

Stormy

WALL STORIES SERIES
Mixed Media on canvas
white wood floating frame

WALL STORIES SERIES
Mixed Media on canvas
grey wood floating frame

40X50 CM

If walls could talk IV

WALL STORIES SERIES Mixed Media on canvas