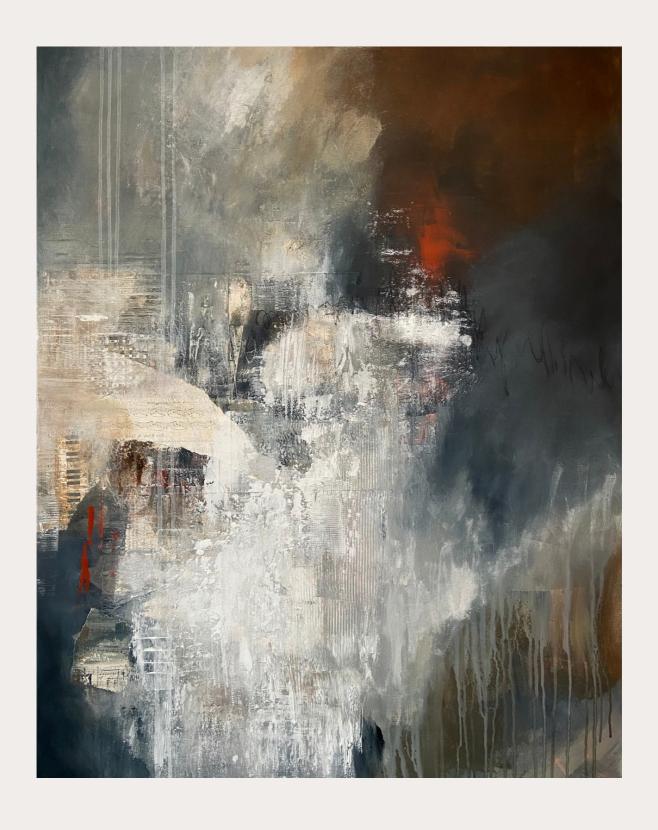

### SERIES TERRA

TERRA SERIES
Mixed Media on deep edge canvas

80X100 CM

Whispers of the earth

WALL STORIES SERIES
Mixed Media on canvas / Framed
moorbraun wood floating frame

40X40 CM

Sediment I