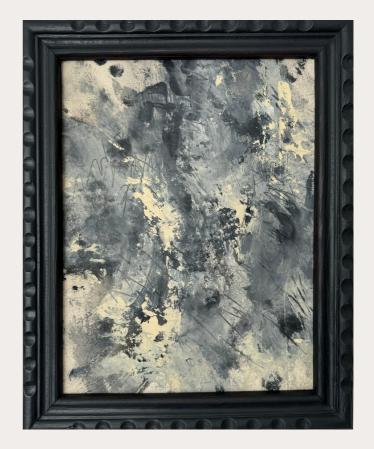

### SERIES TERRA

TERRA SERIES
Mixed Media on deep edge canvas

80X100 CM

Whispers of the earth

WALL STORIES SERIES
Mixed Media on canvas / Framed
moorbraun wood floating frame

40X40 CM

Sediment I

# WALL STORIES SERIES Mixed Media on canvas / Framed moorbraun wood floating frame

40X40 CM

Sediment II