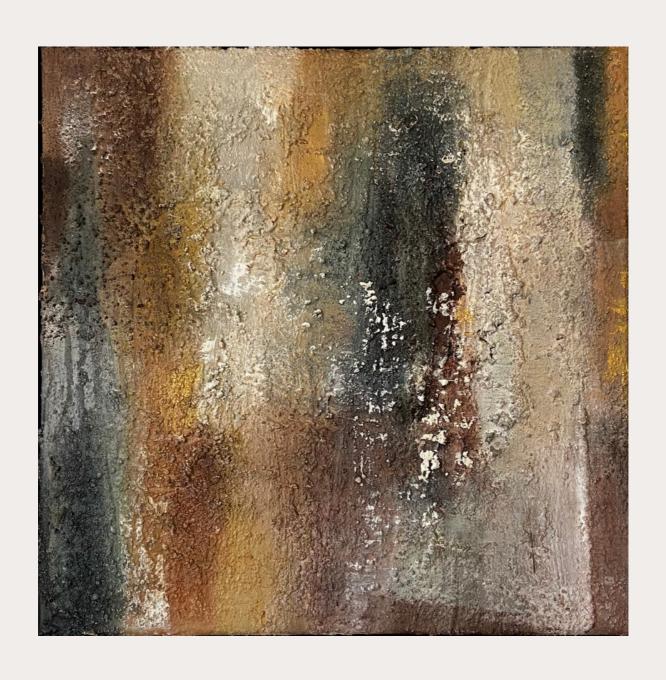

### SERIES TERRA

TERRA SERIES
Mixed Media on deep edge canvas

80X100 CM

Whispers of the earth

WALL STORIES SERIES
Mixed Media on canvas / Framed
moorbraun wood floating frame

40X40 CM

Sediment I