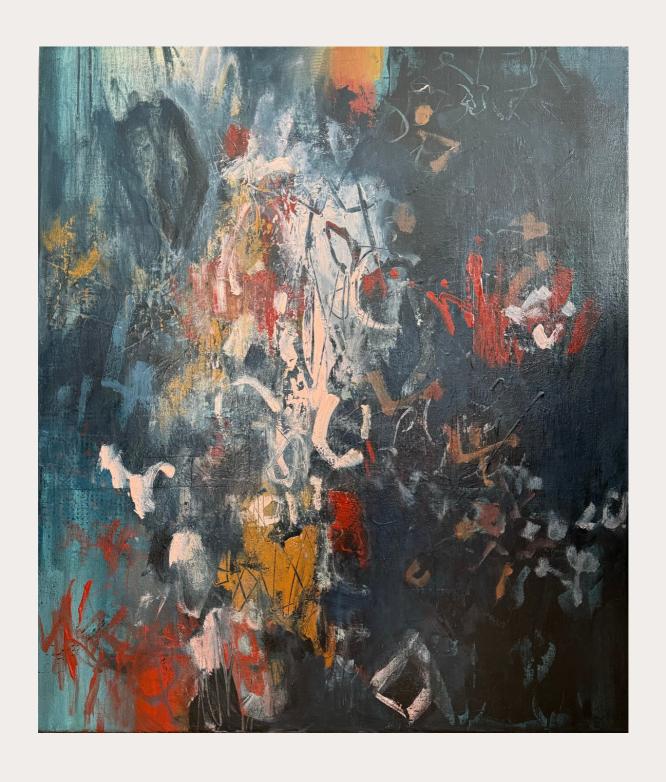

# SERIES FREEDOM

FREEDOM SERIES
Mixed Media on canvas

Mind Game

FREEDOM SERIES
Mixed Media on canvas
white wood floating frame

The smell of rain

FREEDOM SERIES
Mixed Media on canvas
white wood floating frame

Outside my window