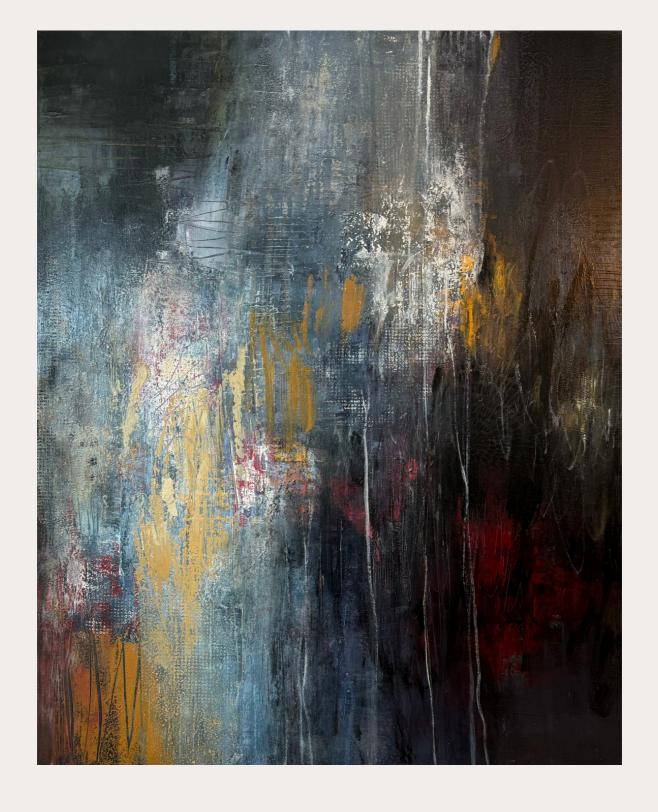

### SERIES TERRA

TERRA SERIES
Mixed Media on deep edge canvas

80X100 CM

Whispers of the earth

WALL STORIES SERIES
Mixed Media on canvas / Framed
moorbraun wood floating frame

40X40 CM

Sediment I