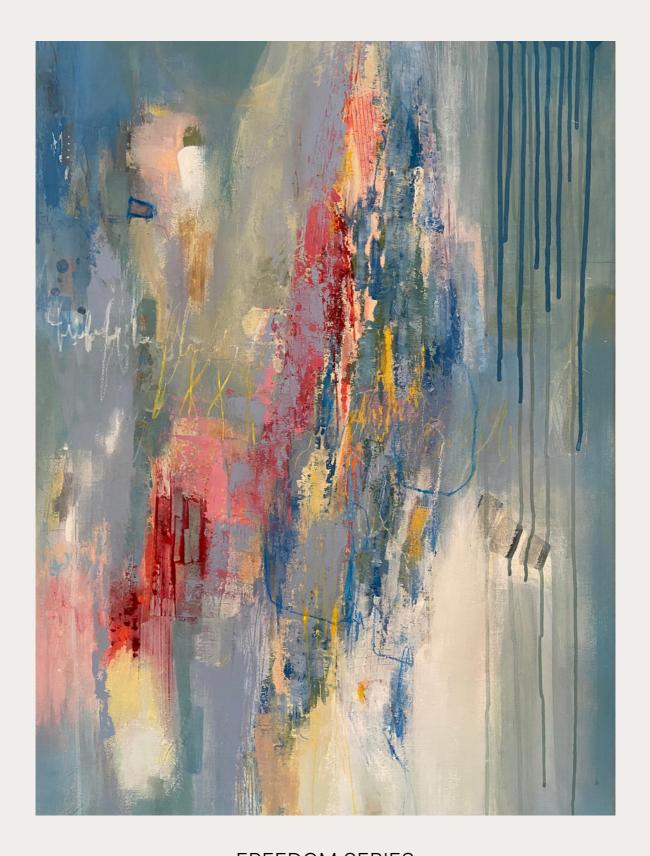

# SERIES FREEDOM

FREEDOM SERIES
Mixed Media on canvas

Mind Game

FREEDOM SERIES
Mixed Media on canvas
white wood floating frame

The smell of rain

FREEDOM SERIES
Mixed Media on canvas
white wood floating frame

Outside my window