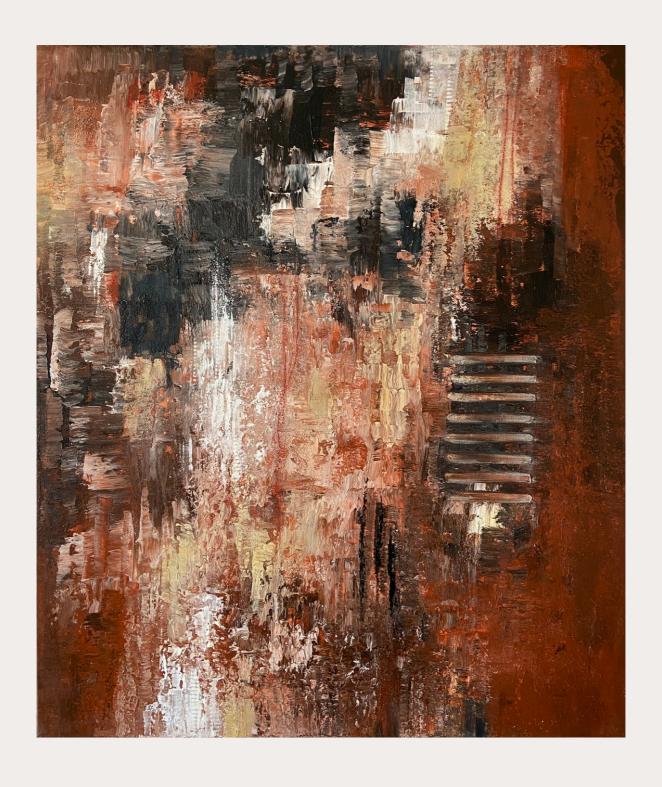

white wood floating frame

80X100 CM The Door Lindauer Tor

WALL STORIES SERIES

Mixed Media on canvas / Framed

black wood floating frame

The ladies church Die Frauenkirche