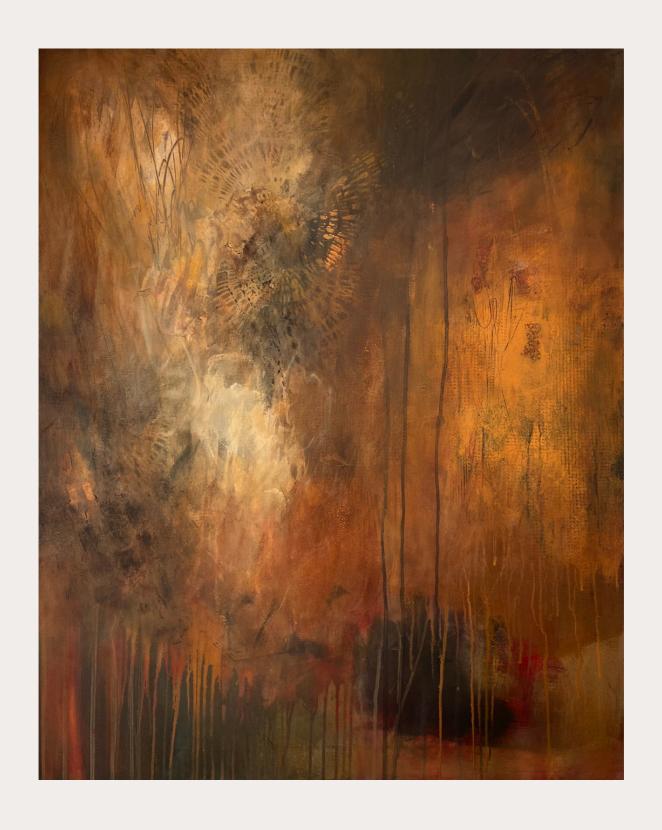

Wall Stories Beyond the surface Terra

# SERIES BEYOND THE SURFACE

BEYOND THE SURFACE SERIES

Mixed Media on canvas

natural wood frame

Many lives

BEYOND THE SURFACE SERIES Mixed Media on wood

Headspace

BEYOND THE SURFACE SERIES Mixed Media on wood