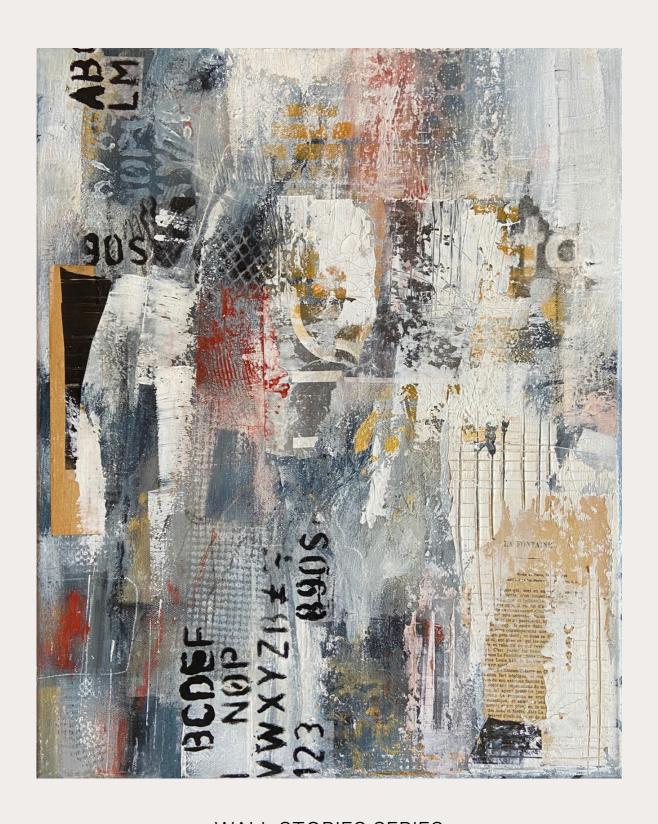

# SERIES WALL STORIES

WALL STORIES SERIES

Mixed Media on canvas / Framed

white wood floating frame

The Monastery

Das Kloster

WALL STORIES SERIES

Mixed Media on canvas / Framed